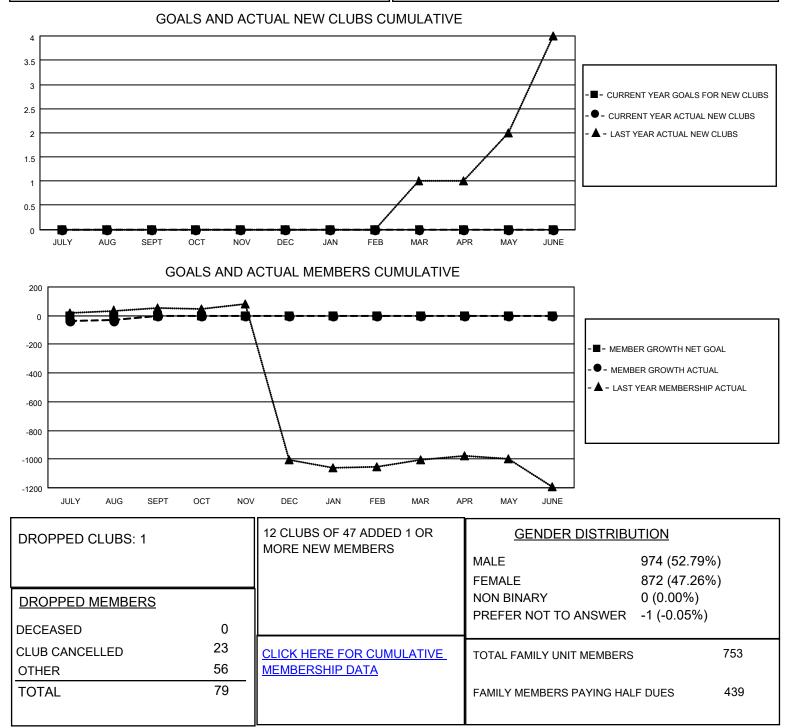

## LOCATION PHILIPPINES

District 301 E

Results as of: 8/31/2023

| Clubs                 |               |           |               | Members               |                          |                         |                                                    |
|-----------------------|---------------|-----------|---------------|-----------------------|--------------------------|-------------------------|----------------------------------------------------|
| RESULTS FOR 2023-2024 |               |           |               | RESULTS FOR 2023-2024 |                          |                         |                                                    |
| QUARTER               | NEW CLUB GOAL | NEW CLUBS | DROPPED CLUBS | QUARTER ME            | EMBER GROWTH NET<br>GOAL | MEMBER GROWTH<br>ACTUAL | DROPPED<br>MEMBERS ACTUAL<br>(including transfers) |
| JULY/AUG/SEPT         | 0             | 0         | 1             | JULY/AUG/SEPT         | 0                        | 53                      | 79                                                 |
| OCT/NOV/DEC           | 0             | 0         | 0             | OCT/NOV/DEC           | 0                        | 0                       | 0                                                  |
| JAN/FEB/MAR           | 0             | 0         | 0             | JAN/FEB/MAR           | 0                        | 0                       | 0                                                  |
| APR/MAY/JUNE          | 0             | 0         | 0             | APR/MAY/JUNE          | 0                        | 0                       | 0                                                  |